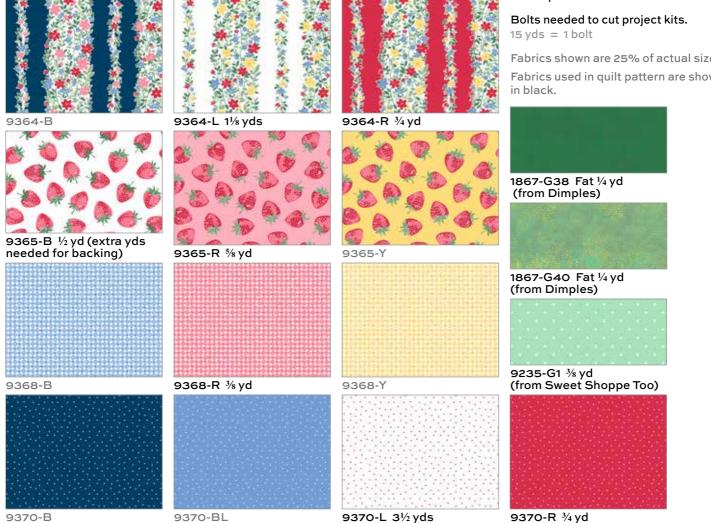

## **Strawberry Jam ANDOVER FABRICS**

| FABRIC                      | 5 KITS | 10 KITS | 20 KITS |
|-----------------------------|--------|---------|---------|
| 9370-L                      | 2      | з       | 5       |
| 9364-L                      | 1      | 1       | 2       |
| FROM EACH                   | 1 1    | 1       | 1       |
| 9361-B                      | 936    | 52-B 9  | 362-L   |
| 9364-R                      | *93    | 65-B 9  | 365-R   |
| 9368-R                      | 937    | '0-R    |         |
| From Dimple                 | es:    |         |         |
| 1867-G3                     | 8 186  | 7-G40   |         |
| Sweet Shoppe Too            |        |         |         |
| 9235-G1                     |        |         |         |
| BACKING                     |        |         |         |
| *9365-B                     | 2      | 4       | 7       |
| Yardage needed for backing: |        |         |         |

Yardage needed for backing: 5 YDS per kit

Fabrics shown are 25% of actual size. Fabrics used in quilt pattern are shown