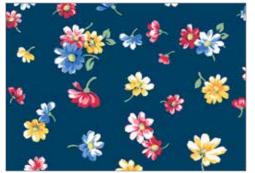

## About Strawberry Jam

Our new line, Strawberry Jam, is as sweet as can be! Tossed strawberries, mini dots and florals are the perfect breeze to welcome in Spring sewing.

Yardage needed for backing: 5 YDS per kit

Fabrics shown are 25% of actual size. Fabrics used in quilt pattern are shown