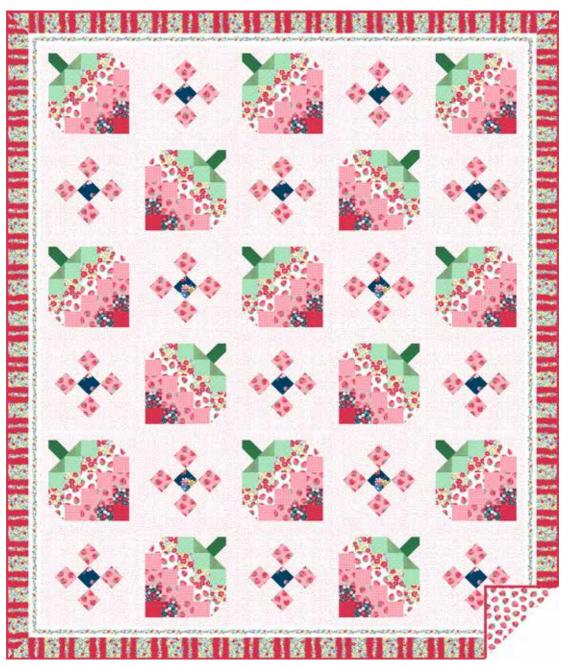

## Strawberry Jam

Very Berry Quilt designed by **Janet Houts** Quilt Size: **68'' x 80''** 

andoverfabrics.com

## About Strawberry Jam

Our new line, Strawberry Jam, is as sweet as can be! Tossed strawberries, mini dots and florals are the perfect breeze to welcome in Spring sewing.