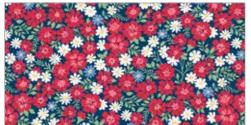

## About Strawberry Jam

Our new line, Strawberry Jam, is as sweet as can be! Tossed strawberries, mini dots and florals are the perfect breeze to welcome in Spring sewing.

Yardage needed for backing: 5 YDS per kit

Fabrics shown are 25% of actual size. Fabrics used in quilt pattern are shown